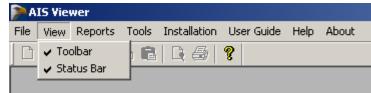

## View

The View menu provides the user with the following two options. **Example: View from the Menu Bar** 

- 1. **v** Toolbar will allow the user to show or hide the toolbar on the screen.
- 2. Status Bar will allow the user to show or hide the status bar on the screen.