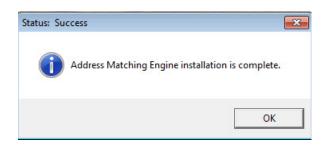

7. The following message is displayed to indicate that the Address Matching Engine was installed.

*Note: Reinstallation of the Address Matching Engine is necessary to update the system when there are changes. To reinstall, begin at Step 4.* 