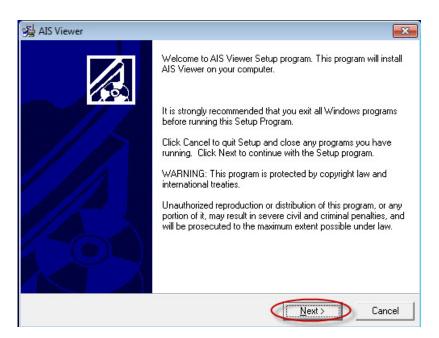

5. Double click the setup application and follow the instructions.

6. The following welcome screen appears. Select the button to continue with the installation.

7. The following dialog box is displayed providing the user with the license agreement. After reading the license agreement, click the **IACCEPT** button to signify your agreement to use the software as given in the terms of the license agreement.