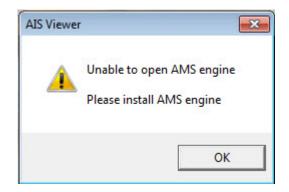

# Installing the Address Matching Engine

4. After the application has been completely installed, the Address Matching Engine installation must be performed. The following dialog box will be displayed.

5. Click OK and select Installation from the top menu. Then select Install Address Matching Engine.