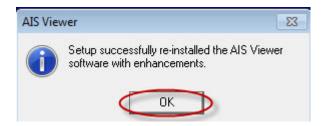

10. If this is a reinstallation the following alert box is displayed. Click the button to finish.

*Note:* If the AIS Viewer application has never been installed on the user's computer, this alert box will not be displayed.