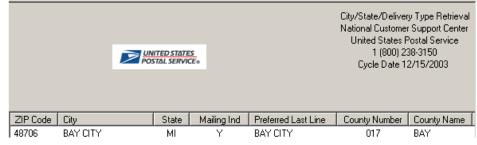

# **AIS VIEWER REPORTS**

The report option on the Menu Bar list five options: Address Lookup, City/State/Delivery Type Retrieval, County Name Retrieval, Delivery Statistics Retrieval, and ZIP + 4 Retrieval. An optional sort routine is available to re-sort the output by sorting one header at a time. Selecting the top of a single column heading will allow the user to sort in alphabetical or numerical order.

## **Report Print Options**

Below is an example of a printout of a report that contains 82,839 records to be printed on 2128 pages. The user can select pages to be printed from the Print Preview screen by selecting the printer icon and indicating the page(s) to print.