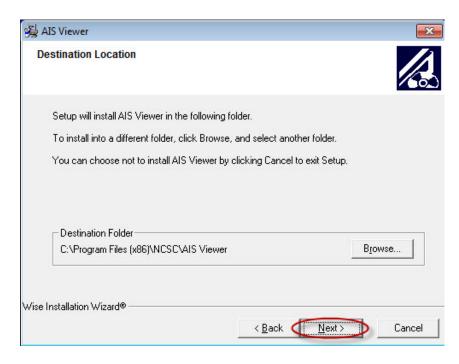

8. Select the folder where the application should be installed. To use the default folder, select the <u>Next></u> button.

9. Click the button to initiate. Installation takes a few minutes to complete.