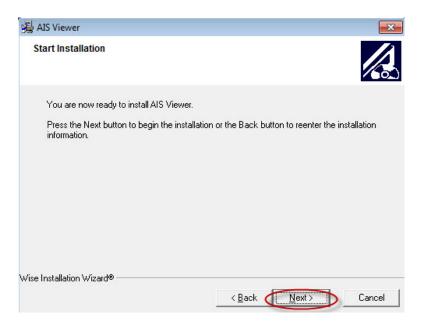

8. Select the folder where the application should be installed. To use the default folder, select the <u>Next></u> button.

9. Click the button to initiate. Installation takes a few minutes to complete.