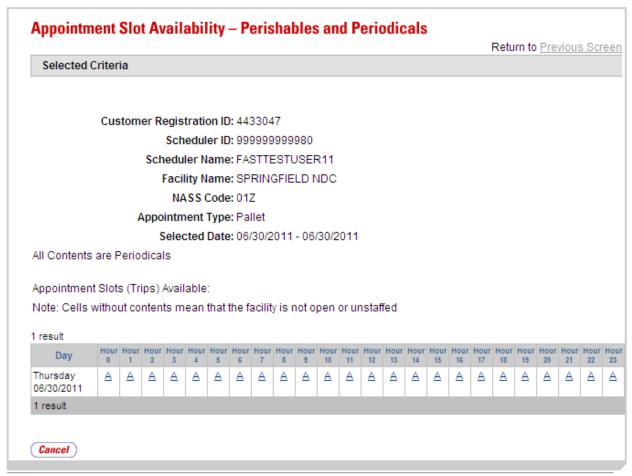

#### **Creating Mixed Periodicals Appointments**

July 1, 2011 - Version 1.0 - Customers (External)

**Step 7**: Select an available time from the *Appointment Slot Availability* page. Please note that you will see an "A" listed for available hours instead of a number of available slots. This ensures that the appointment is being validated against the facility's hours of operation.

Figure 5: Appointment Slot Availability Page