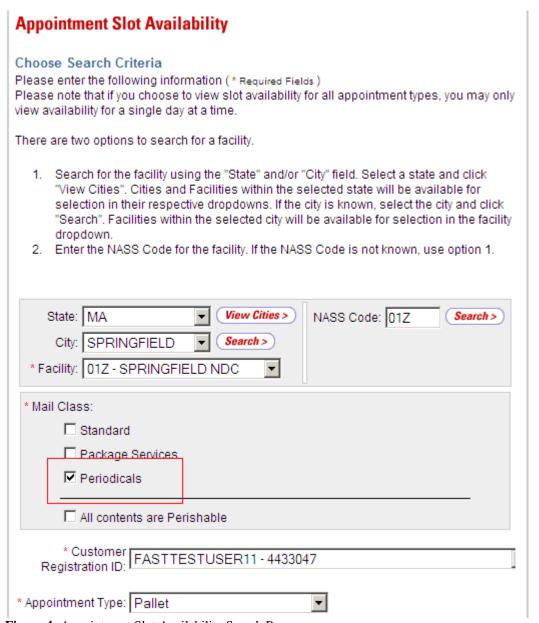

#### **Creating Mixed Periodicals Appointments**

July 1, 2011 - Version 1.0 - Customers (External)

**Step 6**: Choose a facility, select **only Periodicals** for the Mail Class option (regardless of whether the mailing includes Standard / Package Services in addition to Periodicals mail), and enter the date and CRID.

Figure 4: Appointment Slot Availability Search Page