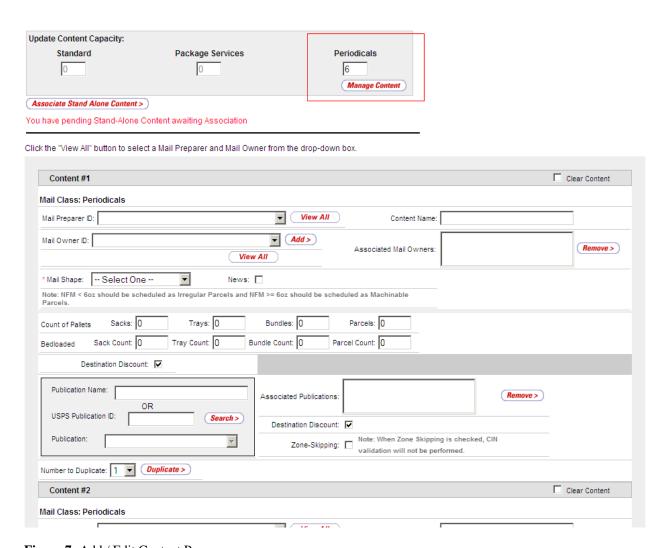

#### July 1, 2011 - Version 1.0 - Customers (External)

**Step 9**: Continue creating your appointment as you normally would by adding content and verifying the *Appointment Confirmation Page*. Please note that all content in the *Update Content Capacity* textbox should be created as a **Periodicals** mail class.

Figure 7: Add / Edit Content Page