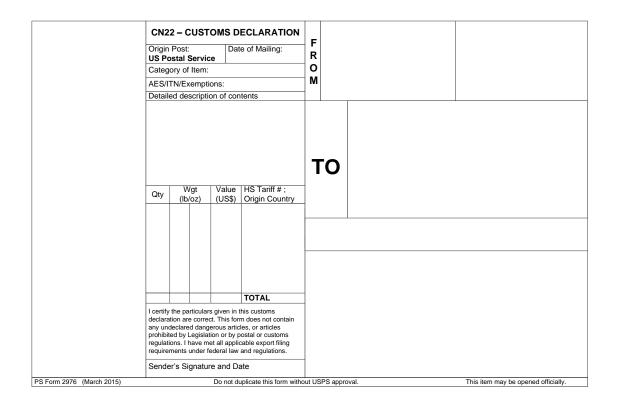

## 3. PS Form 2976 – Customs Declaration CN22

The PS Form 2976 for letter packages is a black & white label that is oriented landscape. The example label provided below can be printed on a  $4^{\circ} \times 6^{\circ}$  label to meet the minimum dimensions. The label may be proportionately rescaled, with the same layout, to a larger size no greater than 5.5" x 8.5".

#### Exhibit 1: PS Form 2976 - Customs Declaration CN22 - Sender's Declaration

Example of standard form

\*Using Permit Imprint Indicia as an example

Example with optional insert for destination address in Non-Roman characters (i.e. Cyrillic, Arabic, Mandarin, etc.)

\*Using Permit Imprint Indicia as an example

The PS Form 2976 is an integrated shipping label and customs declaration. This form requires one, single-sided copy:

Copy 1: Customs Declaration

If there is insufficient space to enter a detailed description of all articles contained in the package in the "Detailed Description of Contents" field, an additional copy – Continuation Page – must be produced. For more information, please see section 6, <u>Continuation Page</u>, of this document.

#### 3.8 CN22 Section

The CN22 section in this label covers all data elements that are included in a standard CN22 form as described by UPU.

#### 3.8.1 Section Dimensions

| Parameter        | Value                  |
|------------------|------------------------|
| Height section   | Scalable               |
| Width section    | Scalable               |
| Position section | Left part of the label |

#### 3.8.2 CN22 Content

All elements of the CN22 form are listed in the table below.

- All data elements that have "Fixed text" as a type will always appear in the CN22 form exactly as given in the example.
- All data elements that have "Variable" as a type are item specific elements and the content of these elements will vary depending on the characteristics of the postal item.
- All data elements that have "Calculated" as a type are fields of which the value is calculated based on the variable elements that vary for every specific postal item.