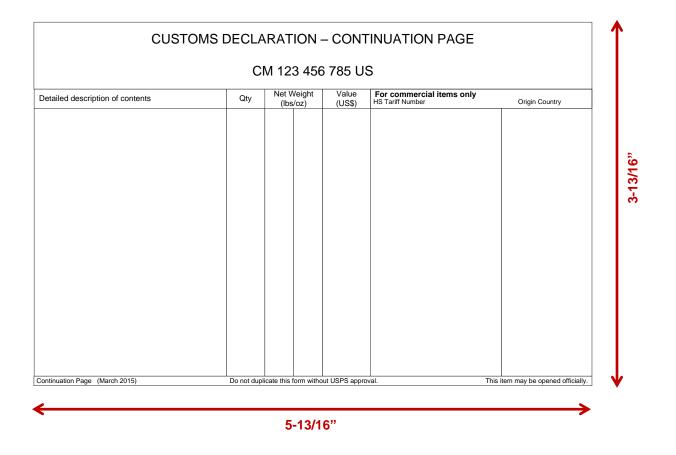

If there is insufficient space to enter a detailed description of all articles contained in the package in the "Detailed Description of Contents" field, an additional copy – Continuation Page – must be produced. The Continuation Page must include a human readable number – printed in an uppercase bold Arial 11 font – that matches the human readable barcode number on the other form copies. For more information, please see section 6, <u>Continuation Page</u>.

\*Using Permit Imprint Indicia as an example

The PS Form 2976 is an integrated shipping label and customs declaration. This form requires one, single-sided copy:

Copy 1: Customs Declaration

If there is insufficient space to enter a detailed description of all articles contained in the package in the "Detailed Description of Contents" field, an additional copy – Continuation Page – must be produced. For more information, please see section 6, <u>Continuation Page</u>, of this document.