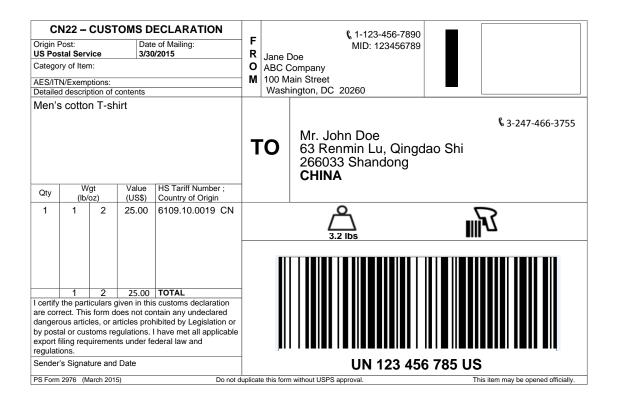

## 3. PS Form 2976 – Customs Declaration CN22

The PS Form 2976 for letter packages is a black & white label that is oriented landscape. The example label provided below can be printed on a  $4^{\circ} \times 6^{\circ}$  label to meet the minimum dimensions. The label may be proportionately rescaled, with the same layout, to a larger size no greater than 5.5" x 8.5".

#### Exhibit 1: PS Form 2976 - Customs Declaration CN22 - Sender's Declaration

Example of standard form

\*Using Permit Imprint Indicia as an example

Example with optional insert for destination address in Non-Roman characters (i.e. Cyrillic, Arabic, Mandarin, etc.)

\*Using Permit Imprint Indicia as an example

The PS Form 2976 is an integrated shipping label and customs declaration. This form requires one, single-sided copy:

Copy 1: Customs Declaration

If there is insufficient space to enter a detailed description of all articles contained in the package in the "Detailed Description of Contents" field, an additional copy – Continuation Page – must be produced. For more information, please see section 6, <u>Continuation Page</u>, of this document.