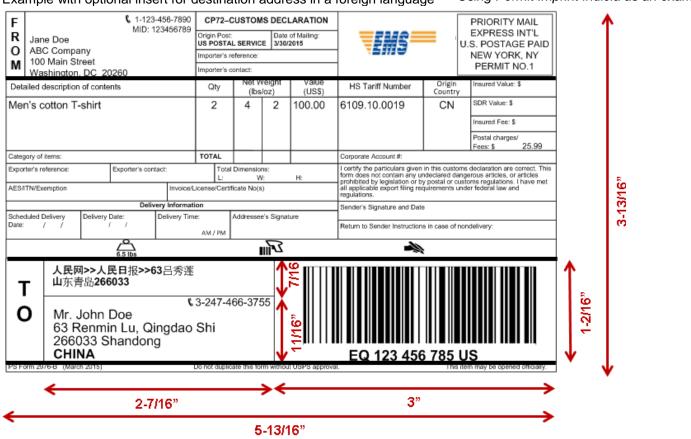

#### Exhibit 2: PS Form 2976-A – Customs Declaration and Dispatch Note CP72 (Page 1)

Example of standard format

#### \*Using Permit Imprint Indicia as an example

| F      |                                                                                         | <b>《</b> 1-123-456-7890<br>MID: 123456789 |         |                       | IS DEC         | LARATION       |                             |                                                                                                                                                                                                                                                    | ITY MAIL                    | 4                           | ♠   |          |
|--------|-----------------------------------------------------------------------------------------|-------------------------------------------|---------|-----------------------|----------------|----------------|-----------------------------|----------------------------------------------------------------------------------------------------------------------------------------------------------------------------------------------------------------------------------------------------|-----------------------------|-----------------------------|-----|----------|
|        | Jane Doe                                                                                | 1411D. 120                                |         | Origin Post           |                |                | of Mailing:<br><b>/2015</b> | U.S. POSTAGE<br>PAID                                                                                                                                                                                                                               |                             | OSTAGE                      |     |          |
| O<br>M | ABC Company<br>100 Main Street                                                          |                                           |         | Importer's reference: |                |                |                             |                                                                                                                                                                                                                                                    | ORK, NY                     |                             | L 1 |          |
|        | Washington, DC                                                                          | 20260                                     |         | Importer's c          |                |                |                             |                                                                                                                                                                                                                                                    |                             | IIT NO.1                    |     |          |
| Deta   | iled description of co                                                                  | ontents                                   |         | Qty                   |                | veight<br>/oz) | Value<br>(US\$)             | HS Tariff<br>Number                                                                                                                                                                                                                                | Origin<br>Country           | Insured Value: \$           |     |          |
| Men    | i's cotton T-shir                                                                       | t                                         |         | 1                     | 1              | 2              | 25.00                       | 6109.10.0019                                                                                                                                                                                                                                       | CN                          | SDR Value: \$               |     |          |
|        |                                                                                         |                                           |         |                       |                |                |                             |                                                                                                                                                                                                                                                    |                             | Insured Fee: \$             |     |          |
|        |                                                                                         |                                           |         |                       |                |                |                             |                                                                                                                                                                                                                                                    |                             | Postal charges/<br>Fees: \$ |     | 3-13/16" |
| Categ  | gory of items:                                                                          |                                           |         | TOTAL                 | 1              | 2              | 25.00                       | I certify the particulars                                                                                                                                                                                                                          | s given in this cust        | oms declaration are         |     | 12       |
| Expo   | rter's reference:                                                                       | Exporter's contact                        | :       | Total Dim<br>L:       | ensions:<br>W: |                | H:                          | correct. This form does not contain any undeclared<br>dangerous articles, or articles prohibited by legislation or by<br>postal or customs regulations. I have met all applicable<br>export filing requirements under federal law and regulations. |                             |                             |     | ["       |
| AES/   | TN/Exemption                                                                            |                                           | Invoice | /License/C            | ertificate     | No(s)          |                             | Sender's Signature an                                                                                                                                                                                                                              | nd Date                     |                             |     |          |
|        | ൧ഀ                                                                                      |                                           | л<br>Л  |                       |                |                |                             | Return to Sender Inst                                                                                                                                                                                                                              | ructions in case of         | nondelivery:                |     |          |
| T<br>C | T\$3-247-466-3755OMr. John Doe<br>63 Renmin Lu, Qingdao Shi<br>266033 Shandong<br>CHINA |                                           |         |                       |                | CM 123 45      |                             |                                                                                                                                                                                                                                                    | <ul> <li>1-2/16"</li> </ul> |                             |     |          |
| PSFo   | rm 2976-A (March 201:                                                                   | ·                                         |         | Do not duplic         | ate this fo    |                | ut USPS approva             |                                                                                                                                                                                                                                                    |                             | hay be opened officially.   | ſ   | ¥        |
| 4      |                                                                                         | 2-7/1                                     | 6"      |                       |                |                |                             |                                                                                                                                                                                                                                                    | 3"                          |                             | •   |          |
|        |                                                                                         |                                           |         |                       | 5              | -13/1          | 16"                         |                                                                                                                                                                                                                                                    |                             |                             |     |          |