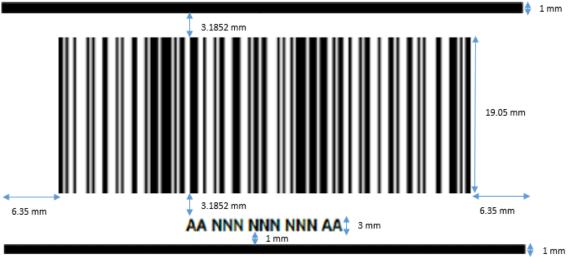

#### 3.6 Barcode Section

The barcode section is positioned at the bottom right side of the label and contains the UPU S10 identifier. The application of technical specs of the barcode, as described below, is mandatory.<sup>1</sup> See <u>UPU Identifier – Barcode</u>, for details on the UPU barcode.

#### 3.6.1 Section Dimensions

| Parameter                               | Value                                 |
|-----------------------------------------|---------------------------------------|
| Height section                          | 1 – 2/16 inches                       |
| Width section                           | 3 – 9/16 inches                       |
| Position section                        | At the bottom right side of the label |
| Section borders thickness above & below | Bold                                  |