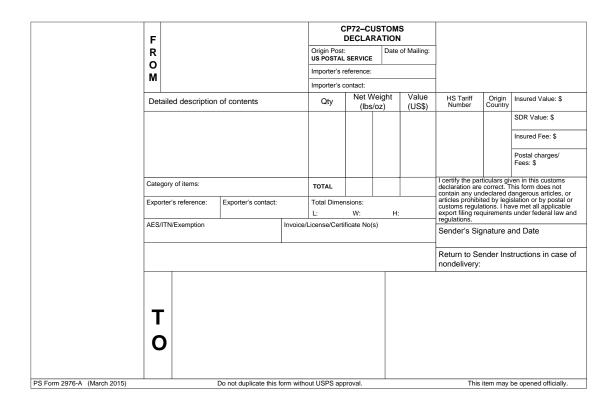

# 4. PS Form 2976-A – Customs Declaration and Dispatch Note CP72

The PS Form 2976-A for parcels and is a black & white label that is oriented landscape. The example label provided below can be printed on a  $4^{\circ} \times 6^{\circ}$  label to meet the minimum dimensions. The label may be proportionately rescaled, with the same layout, to a larger size no greater than 5.5" x 8.5".

#### Exhibit 2: PS Form 2976-A – Customs Declaration and Dispatch Note CP72 (Page 1)

Example of standard format

#### \*Using Permit Imprint Indicia as an example

| F      |                                                                                         | <b>《</b> 1-123-456-7890<br>MID: 123456789 |         |                       | IS DEC         | LARATION       |                             |                                                                                                                                                                                                                                                    | ITY MAIL                    | 4                           | ♠   |          |
|--------|-----------------------------------------------------------------------------------------|-------------------------------------------|---------|-----------------------|----------------|----------------|-----------------------------|----------------------------------------------------------------------------------------------------------------------------------------------------------------------------------------------------------------------------------------------------|-----------------------------|-----------------------------|-----|----------|
|        | Jane Doe                                                                                | 1411D. 120                                |         | Origin Post           |                |                | of Mailing:<br><b>/2015</b> | U.S. POSTAGE<br>PAID                                                                                                                                                                                                                               |                             | OSTAGE                      |     |          |
| O<br>M | ABC Company<br>100 Main Street                                                          |                                           |         | Importer's reference: |                |                |                             |                                                                                                                                                                                                                                                    | ORK, NY                     |                             | L 1 |          |
|        | Washington, DC                                                                          | 20260                                     |         | Importer's c          |                |                |                             |                                                                                                                                                                                                                                                    |                             | IIT NO.1                    |     |          |
| Deta   | iled description of co                                                                  | ontents                                   |         | Qty                   |                | veight<br>/oz) | Value<br>(US\$)             | HS Tariff<br>Number                                                                                                                                                                                                                                | Origin<br>Country           | Insured Value: \$           |     |          |
| Men    | i's cotton T-shir                                                                       | t                                         |         | 1                     | 1              | 2              | 25.00                       | 6109.10.0019                                                                                                                                                                                                                                       | CN                          | SDR Value: \$               |     |          |
|        |                                                                                         |                                           |         |                       |                |                |                             |                                                                                                                                                                                                                                                    |                             | Insured Fee: \$             |     |          |
|        |                                                                                         |                                           |         |                       |                |                |                             |                                                                                                                                                                                                                                                    |                             | Postal charges/<br>Fees: \$ |     | 3-13/16" |
| Categ  | gory of items:                                                                          |                                           |         | TOTAL                 | 1              | 2              | 25.00                       | I certify the particulars                                                                                                                                                                                                                          | s given in this cust        | oms declaration are         |     | 12       |
| Expo   | rter's reference:                                                                       | Exporter's contact                        | :       | Total Dim<br>L:       | ensions:<br>W: |                | H:                          | correct. This form does not contain any undeclared<br>dangerous articles, or articles prohibited by legislation or by<br>postal or customs regulations. I have met all applicable<br>export filing requirements under federal law and regulations. |                             |                             |     | ["       |
| AES/   | TN/Exemption                                                                            |                                           | Invoice | /License/C            | ertificate     | No(s)          |                             | Sender's Signature an                                                                                                                                                                                                                              | nd Date                     |                             |     |          |
|        | ൧ഀ                                                                                      |                                           | л<br>Л  |                       |                |                |                             | Return to Sender Inst                                                                                                                                                                                                                              | ructions in case of         | nondelivery:                |     |          |
| T<br>C | T\$3-247-466-3755OMr. John Doe<br>63 Renmin Lu, Qingdao Shi<br>266033 Shandong<br>CHINA |                                           |         |                       |                | CM 123 45      |                             |                                                                                                                                                                                                                                                    | <ul> <li>1-2/16"</li> </ul> |                             |     |          |
| PSFo   | rm 2976-A (March 201:                                                                   | ·                                         |         | Do not duplic         | ate this fo    |                | ut USPS approva             |                                                                                                                                                                                                                                                    |                             | hay be opened officially.   | ſ   | ¥        |
| 4      |                                                                                         | 2-7/1                                     | 6"      |                       |                |                |                             |                                                                                                                                                                                                                                                    | 3"                          |                             | •   |          |
|        |                                                                                         |                                           |         |                       | 5              | -13/1          | 16"                         |                                                                                                                                                                                                                                                    |                             |                             |     |          |