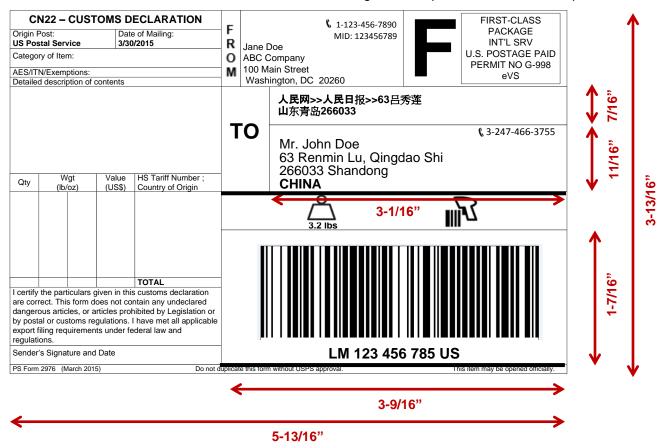

#### Exhibit 1: PS Form 2976 - Customs Declaration CN22 - Sender's Declaration

Example of standard form

\*Using Permit Imprint Indicia as an example

Example with optional insert for destination address in Non-Roman characters (i.e. Cyrillic, Arabic, Mandarin, etc.)

#### 3.4.3 Address of Addressee

| Parameter       | Value           |
|-----------------|-----------------|
| Width dedicated | 3 - 1/16 inches |

| Characters & Figures | Roman letters & Arabic numerals;                                                                                                                                        |
|----------------------|-------------------------------------------------------------------------------------------------------------------------------------------------------------------------|
|                      | For addresses in countries where the native                                                                                                                             |
|                      | language uses other than Roman letters & Arabic                                                                                                                         |
|                      | numerals, the addressee's address may be                                                                                                                                |
|                      | inserted in section above the address in Roman                                                                                                                          |
|                      | letters & Arabic numerals                                                                                                                                               |
| Text specifications  | Lower Case, Arial 10 (minimum)                                                                                                                                          |
|                      | <country> Capitalized and Bold; Arial 10 (minimum)</country>                                                                                                            |
|                      | Address in Foreign Language, Arial 8 (minimum)                                                                                                                          |
| Address block        | The address is left justified in block, without any<br>white lines. If optional lines are not used, this<br>cannot cause white lines to appear in the address<br>block. |

|    | Liam Smith                                | ç | +32474663755 |
|----|-------------------------------------------|---|--------------|
| то | bpost<br>Munt 1<br>1000 Brussel<br>België |   |              |