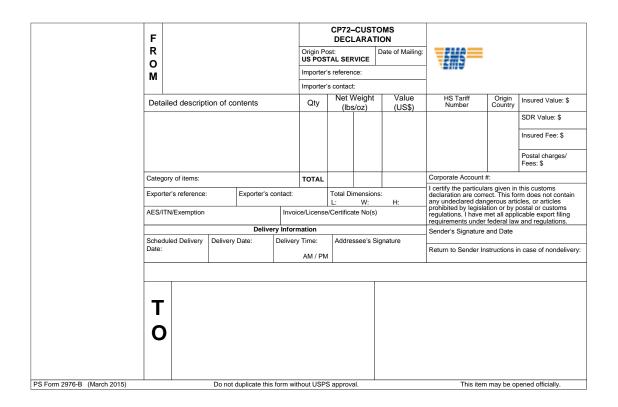

# 4. PS Form 2976-A – Customs Declaration and Dispatch Note CP72

The PS Form 2976-A for parcels and is a black & white label that is oriented landscape. The example label provided below can be printed on a  $4^{\circ} \times 6^{\circ}$  label to meet the minimum dimensions. The label may be proportionately rescaled, with the same layout, to a larger size no greater than 5.5" x 8.5".

#### Exhibit 2: PS Form 2976-A – Customs Declaration and Dispatch Note CP72 (Page 1)

Example of standard format

#### \*Using Permit Imprint Indicia as an example

| F      |                                                                                         | <b>《</b> 1-123-456-7890<br>MID: 123456789 |         |                       | IS DEC         | LARATION       |                             |                                                                                                                                                                                                                                                    | ITY MAIL                    | 4                           | ♠   |          |
|--------|-----------------------------------------------------------------------------------------|-------------------------------------------|---------|-----------------------|----------------|----------------|-----------------------------|----------------------------------------------------------------------------------------------------------------------------------------------------------------------------------------------------------------------------------------------------|-----------------------------|-----------------------------|-----|----------|
|        | Jane Doe                                                                                | 1411D. 120                                |         | Origin Post           |                |                | of Mailing:<br><b>/2015</b> | U.S. POSTAGE<br>PAID                                                                                                                                                                                                                               |                             | OSTAGE                      |     |          |
| O<br>M | ABC Company<br>100 Main Street                                                          |                                           |         | Importer's reference: |                |                |                             |                                                                                                                                                                                                                                                    | ORK, NY                     |                             | L 1 |          |
|        | Washington, DC                                                                          | 20260                                     |         | Importer's c          |                |                |                             |                                                                                                                                                                                                                                                    |                             | IIT NO.1                    |     |          |
| Deta   | iled description of co                                                                  | ontents                                   |         | Qty                   |                | veight<br>/oz) | Value<br>(US\$)             | HS Tariff<br>Number                                                                                                                                                                                                                                | Origin<br>Country           | Insured Value: \$           |     |          |
| Men    | i's cotton T-shir                                                                       | t                                         |         | 1                     | 1              | 2              | 25.00                       | 6109.10.0019                                                                                                                                                                                                                                       | CN                          | SDR Value: \$               |     |          |
|        |                                                                                         |                                           |         |                       |                |                |                             |                                                                                                                                                                                                                                                    |                             | Insured Fee: \$             |     |          |
|        |                                                                                         |                                           |         |                       |                |                |                             |                                                                                                                                                                                                                                                    |                             | Postal charges/<br>Fees: \$ |     | 3-13/16" |
| Categ  | gory of items:                                                                          |                                           |         | TOTAL                 | 1              | 2              | 25.00                       | I certify the particulars                                                                                                                                                                                                                          | s given in this cust        | oms declaration are         |     | 12       |
| Expo   | rter's reference:                                                                       | Exporter's contact                        | :       | Total Dim<br>L:       | ensions:<br>W: |                | H:                          | correct. This form does not contain any undeclared<br>dangerous articles, or articles prohibited by legislation or by<br>postal or customs regulations. I have met all applicable<br>export filing requirements under federal law and regulations. |                             |                             |     | ["       |
| AES/   | TN/Exemption                                                                            |                                           | Invoice | /License/C            | ertificate     | No(s)          |                             | Sender's Signature an                                                                                                                                                                                                                              | nd Date                     |                             |     |          |
|        | ൧ഀ                                                                                      |                                           | л<br>Л  |                       |                |                |                             | Return to Sender Inst                                                                                                                                                                                                                              | ructions in case of         | nondelivery:                |     |          |
| T<br>C | T\$3-247-466-3755OMr. John Doe<br>63 Renmin Lu, Qingdao Shi<br>266033 Shandong<br>CHINA |                                           |         |                       |                | CM 123 45      |                             |                                                                                                                                                                                                                                                    | <ul> <li>1-2/16"</li> </ul> |                             |     |          |
| PSFo   | rm 2976-A (March 201:                                                                   | ·                                         |         | Do not duplic         | ate this fo    |                | ut USPS approva             |                                                                                                                                                                                                                                                    |                             | hay be opened officially.   | ſ   | ¥        |
| 4      |                                                                                         | 2-7/1                                     | 6"      |                       |                |                |                             |                                                                                                                                                                                                                                                    | 3"                          |                             | •   |          |
|        |                                                                                         |                                           |         |                       | 5              | -13/1          | 16"                         |                                                                                                                                                                                                                                                    |                             |                             |     |          |