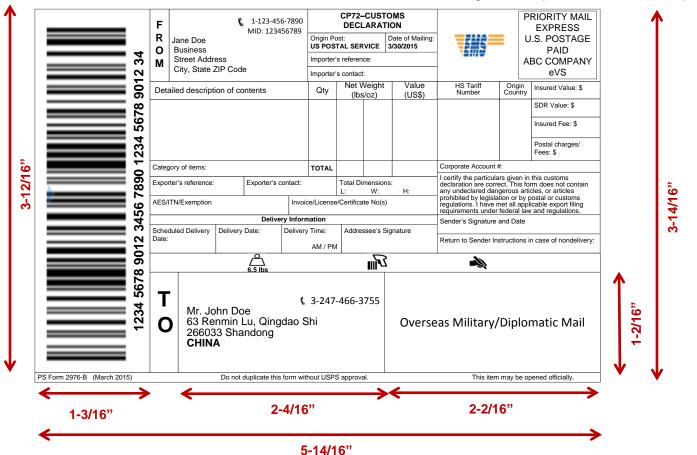

# 4. PS Form 2976-A – Customs Declaration and Dispatch Note CP72

The PS Form 2976-A for parcels and is a black & white label that is oriented landscape. The example label provided below can be printed on a  $4^{\circ} \times 6^{\circ}$  label to meet the minimum dimensions. The label may be proportionately rescaled, with the same layout, to a larger size no greater than 5.5" x 8.5".

#### Exhibit 2: PS Form 2976-A – Customs Declaration and Dispatch Note CP72 (Page 1)

Example of standard format

#### \*Using Permit Imprint Indicia as an example

| F      |                                                                                         | <b>《</b> 1-123-456-7890<br>MID: 123456789 |         |                       | IS DEC         | LARATION       |                             |                                                                                                                                                                                                                                                    | ITY MAIL                    | 4                           | ♠   |          |
|--------|-----------------------------------------------------------------------------------------|-------------------------------------------|---------|-----------------------|----------------|----------------|-----------------------------|----------------------------------------------------------------------------------------------------------------------------------------------------------------------------------------------------------------------------------------------------|-----------------------------|-----------------------------|-----|----------|
|        | Jane Doe                                                                                | 1411D. 120                                |         | Origin Post           |                |                | of Mailing:<br><b>/2015</b> | U.S. POSTAGE<br>PAID                                                                                                                                                                                                                               |                             | OSTAGE                      |     |          |
| O<br>M | ABC Company<br>100 Main Street                                                          |                                           |         | Importer's reference: |                |                |                             |                                                                                                                                                                                                                                                    | ORK, NY                     |                             | L 1 |          |
|        | Washington, DC                                                                          | 20260                                     |         | Importer's c          |                |                |                             |                                                                                                                                                                                                                                                    |                             | IIT NO.1                    |     |          |
| Deta   | iled description of co                                                                  | ontents                                   |         | Qty                   |                | veight<br>/oz) | Value<br>(US\$)             | HS Tariff<br>Number                                                                                                                                                                                                                                | Origin<br>Country           | Insured Value: \$           |     |          |
| Men    | i's cotton T-shir                                                                       | t                                         |         | 1                     | 1              | 2              | 25.00                       | 6109.10.0019                                                                                                                                                                                                                                       | CN                          | SDR Value: \$               |     |          |
|        |                                                                                         |                                           |         |                       |                |                |                             |                                                                                                                                                                                                                                                    |                             | Insured Fee: \$             |     |          |
|        |                                                                                         |                                           |         |                       |                |                |                             |                                                                                                                                                                                                                                                    |                             | Postal charges/<br>Fees: \$ |     | 3-13/16" |
| Categ  | gory of items:                                                                          |                                           |         | TOTAL                 | 1              | 2              | 25.00                       | I certify the particulars                                                                                                                                                                                                                          | s given in this cust        | oms declaration are         |     | 12       |
| Expo   | rter's reference:                                                                       | Exporter's contact                        | :       | Total Dim<br>L:       | ensions:<br>W: |                | H:                          | correct. This form does not contain any undeclared<br>dangerous articles, or articles prohibited by legislation or by<br>postal or customs regulations. I have met all applicable<br>export filing requirements under federal law and regulations. |                             |                             |     | ["       |
| AES/   | TN/Exemption                                                                            |                                           | Invoice | /License/C            | ertificate     | No(s)          |                             | Sender's Signature an                                                                                                                                                                                                                              | nd Date                     |                             |     |          |
|        | ൧ഀ                                                                                      |                                           | л<br>Л  |                       |                |                |                             | Return to Sender Inst                                                                                                                                                                                                                              | ructions in case of         | nondelivery:                |     |          |
| T<br>C | T\$3-247-466-3755OMr. John Doe<br>63 Renmin Lu, Qingdao Shi<br>266033 Shandong<br>CHINA |                                           |         |                       |                | CM 123 45      |                             |                                                                                                                                                                                                                                                    | <ul> <li>1-2/16"</li> </ul> |                             |     |          |
| PSFo   | rm 2976-A (March 201:                                                                   | ·                                         |         | Do not duplic         | ate this fo    |                | ut USPS approva             |                                                                                                                                                                                                                                                    |                             | hay be opened officially.   | ſ   | ¥        |
| 4      |                                                                                         | 2-7/1                                     | 6"      |                       |                |                |                             |                                                                                                                                                                                                                                                    | 3"                          |                             | •   |          |
|        |                                                                                         |                                           |         |                       | 5              | -13/1          | 16"                         |                                                                                                                                                                                                                                                    |                             |                             |     |          |