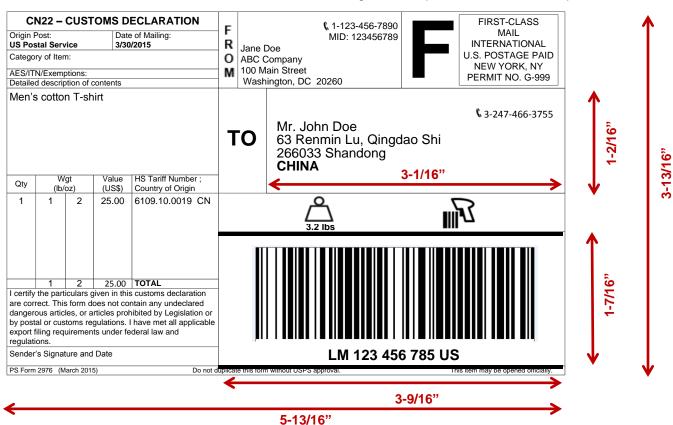

#### Exhibit 1: PS Form 2976 - Customs Declaration CN22 - Sender's Declaration

Example of standard form

\*Using Permit Imprint Indicia as an example

Example with optional insert for destination address in Non-Roman characters (i.e. Cyrillic, Arabic, Mandarin, etc.)

\*Using Permit Imprint Indicia as an example

The PS Form 2976 is an integrated shipping label and customs declaration. This form requires one, single-sided copy:

Copy 1: Customs Declaration

If there is insufficient space to enter a detailed description of all articles contained in the package in the "Detailed Description of Contents" field, an additional copy – Continuation Page – must be produced. For more information, please see section 6, <u>Continuation Page</u>, of this document.

#### 3.3 Sender Section

The sender section is positioned at the top middle of the label and contains information on the sending party. The *sender's address, telephone number* and *customer Mailer ID number* are included in this section. The address information of the sender must be shown in English. The address of the sender is preceded by the text "FROM", in capitals and oriented vertically. If the sender address is longer than the space available to be printed, the sender address may be truncated (The full address still must be in the electronic data file).

#### 3.4 Addressee Section

The addressee section is positioned below the sender section and header section and contains information on the receiving party. The *addressee's address* and *telephone number* are mentioned in this section. The address information of the addressee must be shown in Roman letters and Arabic numerals. The address information is indented to the right and is preceded by the text "TO", in capitals and oriented horizontally. If the Addressee address is longer than the space available to be printed, the address may **not** be truncated.

#### 3.4.1 Section Dimensions

| Parameter        | Value                                |  |
|------------------|--------------------------------------|--|
| Height section   | 1 - 2/16 inches                      |  |
| Width section    | 3 – 9/16 inches                      |  |
| Position section | Below the sender and header sections |  |

#### 3.4.2 TO Indicator

| Parameter           | Value                                    |
|---------------------|------------------------------------------|
| Width dedicated     | 8/16 inch                                |
| Text orientation    | Horizontal, preferred                    |
| Text specifications | Capitalized and Bold; Arial 16 (minimum) |

#### 3.4.3 Address of Addressee

| Parameter       | Value           |
|-----------------|-----------------|
| Width dedicated | 3 - 1/16 inches |

| Characters & Figures | Roman letters & Arabic numerals;                                                                                                                                        |
|----------------------|-------------------------------------------------------------------------------------------------------------------------------------------------------------------------|
|                      | For addresses in countries where the native                                                                                                                             |
|                      | language uses other than Roman letters & Arabic                                                                                                                         |
|                      | numerals, the addressee's address may be                                                                                                                                |
|                      | inserted in section above the address in Roman                                                                                                                          |
|                      | letters & Arabic numerals                                                                                                                                               |
| Text specifications  | Lower Case, Arial 10 (minimum)                                                                                                                                          |
|                      | <country> Capitalized and Bold; Arial 10 (minimum)</country>                                                                                                            |
|                      | Address in Foreign Language, Arial 8 (minimum)                                                                                                                          |
| Address block        | The address is left justified in block, without any<br>white lines. If optional lines are not used, this<br>cannot cause white lines to appear in the address<br>block. |

#### 3.6 Barcode Section

The barcode section is positioned at the bottom right side of the label and contains the UPU S10 identifier. The application of technical specs of the barcode, as described below, is mandatory.<sup>1</sup> See <u>UPU Identifier – Barcode</u>, for details on the UPU barcode.

#### 3.6.1 Section Dimensions

| Parameter                               | Value                                 |
|-----------------------------------------|---------------------------------------|
| Height section                          | 1 – 2/16 inches                       |
| Width section                           | 3 – 9/16 inches                       |
| Position section                        | At the bottom right side of the label |
| Section borders thickness above & below | Bold                                  |

#### 3.7 Footer Section

The footer section is positioned across the bottom of the label.

#### 3.7.1 Footer Dimensions

| Parameter        | Value                          |
|------------------|--------------------------------|
| Height section   | Scalable                       |
| Width section    | Scalable                       |
| Position section | Across the bottom of the label |

#### 3.7.2 Data Elements

| Data element     | Critical  | Value                                             |
|------------------|-----------|---------------------------------------------------|
| Form name        | Mandatory | PS Form 2976 (March 2015)                         |
| Footer Message 1 | Mandatory | Do not duplicate this form without USPS Approval. |
| Footer Message 2 | Mandatory | This item may be opened officially.               |

#### 3.8 CN22 Section

The CN22 section in this label covers all data elements that are included in a standard CN22 form as described by UPU.

#### 3.8.1 Section Dimensions

| Parameter        | Value                  |
|------------------|------------------------|
| Height section   | Scalable               |
| Width section    | Scalable               |
| Position section | Left part of the label |