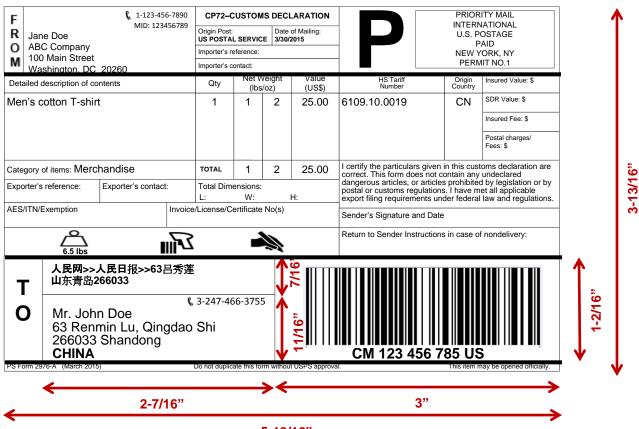

# 4. PS Form 2976-A – Customs Declaration and Dispatch Note CP72

The PS Form 2976-A for parcels and is a black & white label that is oriented landscape. The example label provided below can be printed on a  $4^{\circ} \times 6^{\circ}$  label to meet the minimum dimensions. The label may be proportionately rescaled, with the same layout, to a larger size no greater than 5.5" x 8.5".

#### Exhibit 2: PS Form 2976-A – Customs Declaration and Dispatch Note CP72 (Page 1)

Example of standard format

#### \*Using Permit Imprint Indicia as an example

| F      |                                                                                         | <b>《</b> 1-123-456-7890<br>MID: 123456789 |         |                       | IS DEC         | LARATION       |                             |                                                                                                                                                                                                                                                    | ITY MAIL                    | 4                           | ♠   |          |
|--------|-----------------------------------------------------------------------------------------|-------------------------------------------|---------|-----------------------|----------------|----------------|-----------------------------|----------------------------------------------------------------------------------------------------------------------------------------------------------------------------------------------------------------------------------------------------|-----------------------------|-----------------------------|-----|----------|
|        | Jane Doe                                                                                | 1411D. 120                                |         | Origin Post           |                |                | of Mailing:<br><b>/2015</b> | U.S. POSTAGE<br>PAID                                                                                                                                                                                                                               |                             | OSTAGE                      |     |          |
| O<br>M | ABC Company<br>100 Main Street                                                          |                                           |         | Importer's reference: |                |                |                             |                                                                                                                                                                                                                                                    | ORK, NY                     |                             | L 1 |          |
|        | Washington, DC                                                                          | 20260                                     |         | Importer's c          |                |                |                             |                                                                                                                                                                                                                                                    |                             | IIT NO.1                    |     |          |
| Deta   | iled description of co                                                                  | ontents                                   |         | Qty                   |                | veight<br>/oz) | Value<br>(US\$)             | HS Tariff<br>Number                                                                                                                                                                                                                                | Origin<br>Country           | Insured Value: \$           |     |          |
| Men    | i's cotton T-shir                                                                       | t                                         |         | 1                     | 1              | 2              | 25.00                       | 6109.10.0019                                                                                                                                                                                                                                       | CN                          | SDR Value: \$               |     |          |
|        |                                                                                         |                                           |         |                       |                |                |                             |                                                                                                                                                                                                                                                    |                             | Insured Fee: \$             |     |          |
|        |                                                                                         |                                           |         |                       |                |                |                             |                                                                                                                                                                                                                                                    |                             | Postal charges/<br>Fees: \$ |     | 3-13/16" |
| Categ  | gory of items:                                                                          |                                           |         | TOTAL                 | 1              | 2              | 25.00                       | I certify the particulars                                                                                                                                                                                                                          | s given in this cust        | oms declaration are         |     | 12       |
| Expo   | rter's reference:                                                                       | Exporter's contact                        | :       | Total Dim<br>L:       | ensions:<br>W: |                | H:                          | correct. This form does not contain any undeclared<br>dangerous articles, or articles prohibited by legislation or by<br>postal or customs regulations. I have met all applicable<br>export filing requirements under federal law and regulations. |                             |                             |     | ["       |
| AES/   | TN/Exemption                                                                            |                                           | Invoice | /License/C            | ertificate     | No(s)          |                             | Sender's Signature an                                                                                                                                                                                                                              | nd Date                     |                             |     |          |
|        | ൧ഀ                                                                                      |                                           | л<br>Л  |                       |                |                |                             | Return to Sender Inst                                                                                                                                                                                                                              | ructions in case of         | nondelivery:                |     |          |
| T<br>C | T\$3-247-466-3755OMr. John Doe<br>63 Renmin Lu, Qingdao Shi<br>266033 Shandong<br>CHINA |                                           |         |                       |                | CM 123 45      |                             |                                                                                                                                                                                                                                                    | <ul> <li>1-2/16"</li> </ul> |                             |     |          |
| PSFo   | rm 2976-A (March 201:                                                                   | ·                                         |         | Do not duplic         | ate this fo    |                | ut USPS approva             |                                                                                                                                                                                                                                                    |                             | hay be opened officially.   | ſ   | ¥        |
| 4      |                                                                                         | 2-7/1                                     | 6"      |                       |                |                |                             |                                                                                                                                                                                                                                                    | 3"                          |                             | •   |          |
|        |                                                                                         |                                           |         |                       | 5              | -13/1          | 16"                         |                                                                                                                                                                                                                                                    |                             |                             |     |          |