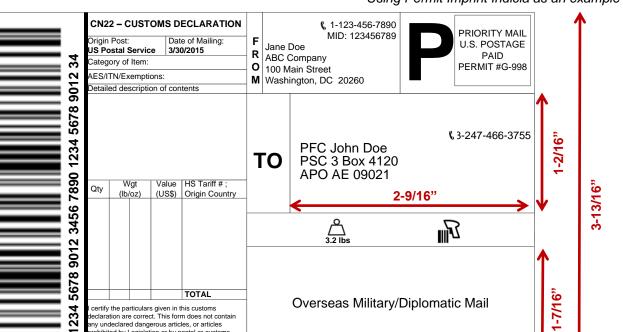

## 3. PS Form 2976 – Customs Declaration CN22

The PS Form 2976 for letter packages is a black & white label that is oriented landscape. The example label provided below can be printed on a  $4^{\circ} \times 6^{\circ}$  label to meet the minimum dimensions. The label may be proportionately rescaled, with the same layout, to a larger size no greater than 5.5" x 8.5".

#### Exhibit 1: PS Form 2976 - Customs Declaration CN22 - Sender's Declaration

Example of standard form

\*Using Permit Imprint Indicia as an example

Example with optional insert for destination address in Non-Roman characters (i.e. Cyrillic, Arabic, Mandarin, etc.)

\*Using Permit Imprint Indicia as an example

The PS Form 2976 is an integrated shipping label and customs declaration. This form requires one, single-sided copy:

Copy 1: Customs Declaration

If there is insufficient space to enter a detailed description of all articles contained in the package in the "Detailed Description of Contents" field, an additional copy – Continuation Page – must be produced. For more information, please see section 6, <u>Continuation Page</u>, of this document.