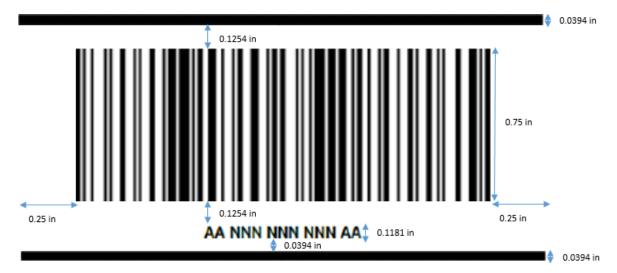

#### 3.6 Barcode Section

The barcode section is positioned at the bottom right side of the label and contains the UPU S10 identifier. The application of technical specs of the barcode, as described below, is mandatory.<sup>1</sup> See <u>UPU Identifier – Barcode</u>, for details on the UPU barcode.

#### 3.6.1 Section Dimensions

| Parameter                               | Value                                 |
|-----------------------------------------|---------------------------------------|
| Height section                          | 1 – 2/16 inches                       |
| Width section                           | 3 – 9/16 inches                       |
| Position section                        | At the bottom right side of the label |
| Section borders thickness above & below | Bold                                  |