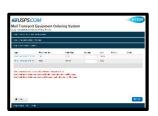

7. Complete the Tray Label Holder order form by agreeing to the Terms and Conditions and hitting "Submit" in step 4

You may include any global comment under "Additional Comments"

8. You will see a success screen if your Tray Label Holder order was submitted successfully!