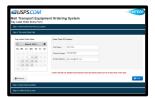

- 5. Select the quantity of Tray Label Holders you want to order
- 6. Click "Next" once you are done

Tray Label Holder Order cannot exceed 6 rolls - each roll contains 5000 pieces.

Tray Label Holder Order cannot exceed 50 boxes - each roll contains 100 pieces.