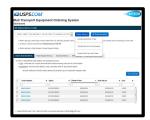

## **Create Tray Label Holder Order**

MTEOR is a fast, convenient way to place MTE orders online. Click <u>here</u> to visit the MTEOR webpage for additional information.

- 1. Log in to MTEOR and select your delivery address/facility
- 2. Click the "Select Action" button from your MTEOR Dashboard, then select "Create New Tray Label Holder Order"

Once a tray label order has been submitted, it shows on you MTEOR Dashboard under "Tray Label Holder Order History" tab