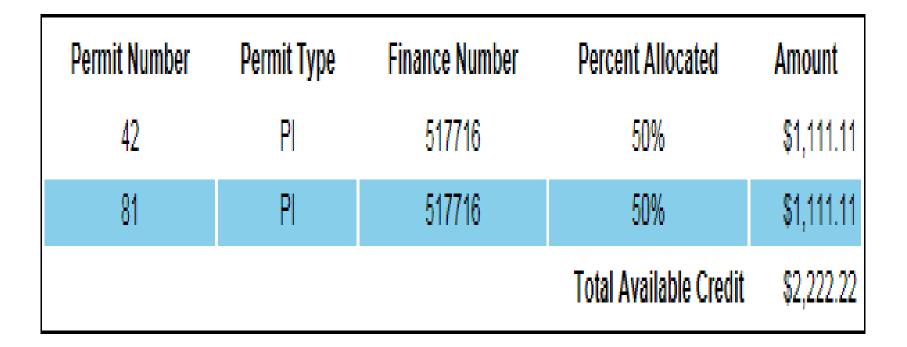

## **Permit Number and Percentage Allocation**

## **Earned Value Summary**

#### Earned Value Summary

| Award Start Date | Award End Date | Total Volume CRM | Total Volume BRM       | Award Amount |
|------------------|----------------|------------------|------------------------|--------------|
| 10-30-2013       | 11-08-2013     | 0                | 0                      | \$0.00       |
|                  | Subtotal       | 0                | 0                      | \$0.00       |
|                  | Adjustment     | 222,222          | 0                      | \$2,222.22   |
|                  | Grand Total    | 222,222          | 0                      | \$2,222.22   |
|                  |                |                  | Other Credit *         | \$0.00       |
|                  |                |                  | Total Available Credit | \$2,222.22   |