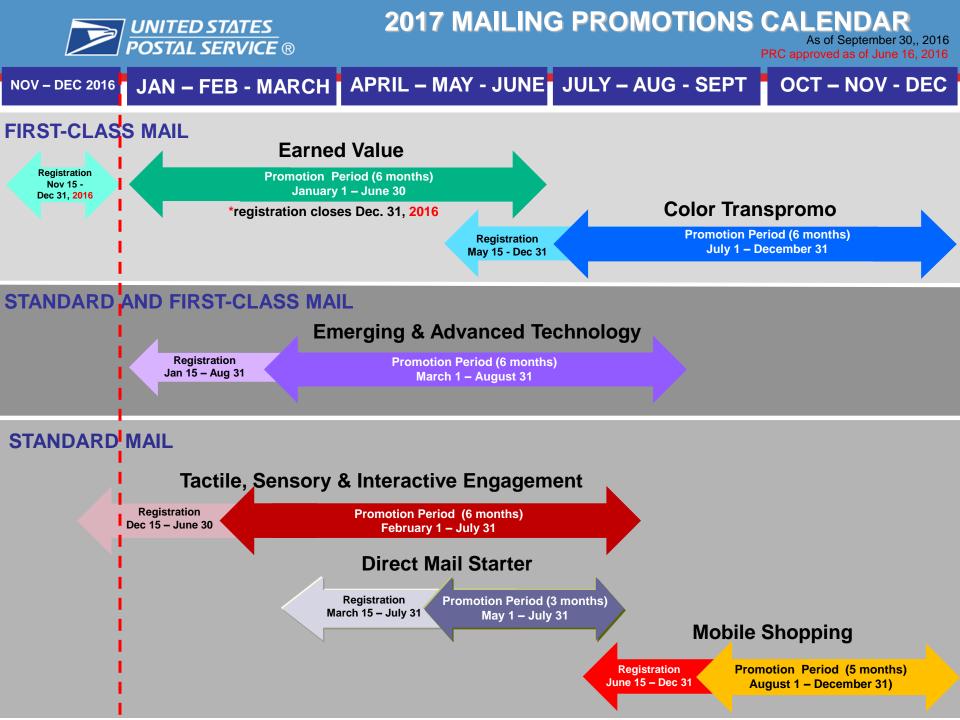

#### > 2017 Promotions Calendar

- > Overview of 2017 Earned Value Promotion
- Promotion Dates
- > Process
- Benefits
- > Registration Process
- > What is New?
- > Resources
- > Questions

| <b>Registration Period</b> :   | November 15 <sup>th</sup> through December 31 <sup>st</sup> 2016                                                                            |
|--------------------------------|---------------------------------------------------------------------------------------------------------------------------------------------|
| Promotion Period:              | January 1 <sup>st</sup> through June 30 <sup>th</sup> 2017                                                                                  |
| Eligible Mail:                 | Business Reply Mail, Courtesy Reply Mail, and Alternate Postage cards and letters                                                           |
| Acceptance Period for Credits: | Quarter 1 January 1 <sup>st</sup> through March 31 <sup>st</sup> 2017<br>Quarter 2 April 1 <sup>st</sup> through June 30 <sup>th</sup> 2017 |

The volumes must be accepted by September 15<sup>th</sup> 2017; otherwise the credits will be forfeited. The credits will be released when the participant agrees to their volumes after each quarter.

Earned Value Credits:

\$0.05 per BRM, CRM, and Alternate Postage pieces counted based on their enrolled MID's

Expiration Date for Credits:

December 31<sup>st</sup> 2017

Registration

#### CRM, BRM, and Alternate Postage

Credits

Earned Value Credits

- Register via the Business Customer Gateway (BCG)
- Eligible Permits: Meter, Imprint, OMAS Meter, OMAS Imprint, Precancelled
- > Must contain Intelligent Mail barcode with the registered MID(s) encoded
- $\succ$  Mailings must be  $\succ$  RR in the CCR submitted electronically via Mail.dat, Mail.XML, or Postal Wizard
- field or use the dropdown menu in Postal Wizard