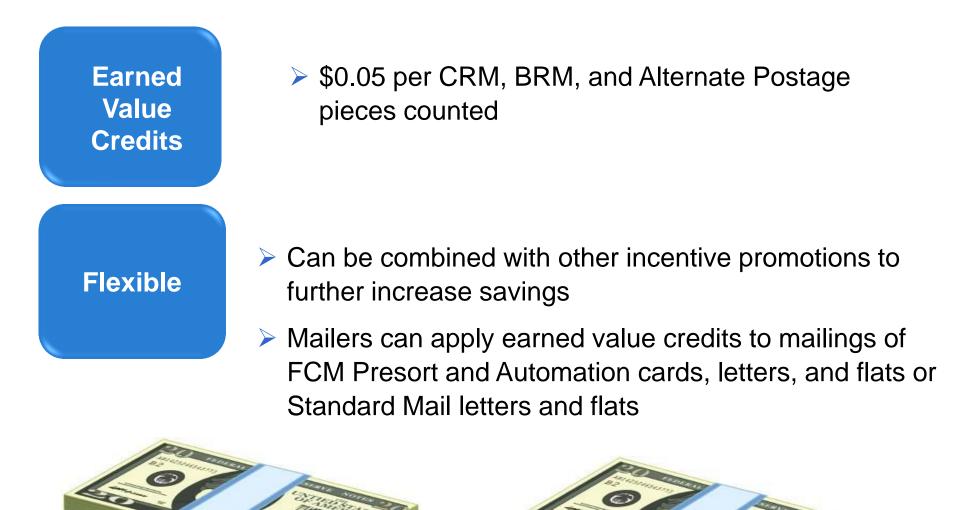

# **Earned Value**

լհավեկելովըկվելենեններիներիներին

Mailers enrolled in the 2017 Earned Value Promotion will earn credits for BRM, CRM, and Alternate Postage pieces. Credits can be applied toward future mailings of First-Class Mail presort and automation cards, letters and flats and Standard Mail letters and flats.

\$0.05 per BRM, CRM, and Alternate Postage pieces counted based on their enrolled MID's

Expiration Date for Credits:

December 31<sup>st</sup> 2017

Registration

#### CRM, BRM, and Alternate Postage

Credits

Earned Value Credits

- Register via the Business Customer Gateway (BCG)
- Eligible Permits: Meter, Imprint, OMAS Meter, OMAS Imprint, Precancelled
- > Must contain Intelligent Mail barcode with the registered MID(s) encoded
- $\succ$  Mailings must be  $\succ$  RR in the CCR submitted electronically via Mail.dat, Mail.XML, or Postal Wizard
- field or use the dropdown menu in Postal Wizard