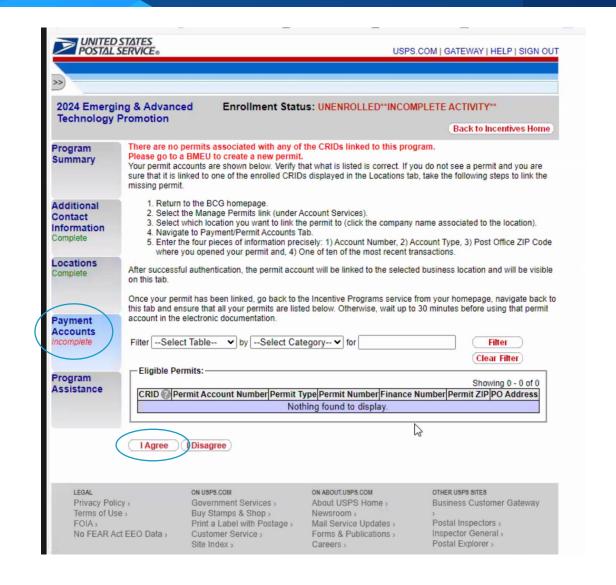

# 12

Select "Payment Accounts", confirm Permit Information, and select "I Agree"

 If no Permits are listed, proceed with enrollment by selecting "I Agree"

13

Once "Additional Contact Information", "Locations" and "Payment Accounts" are complete (denoted in green), select "Certification", review and select "I Agree"