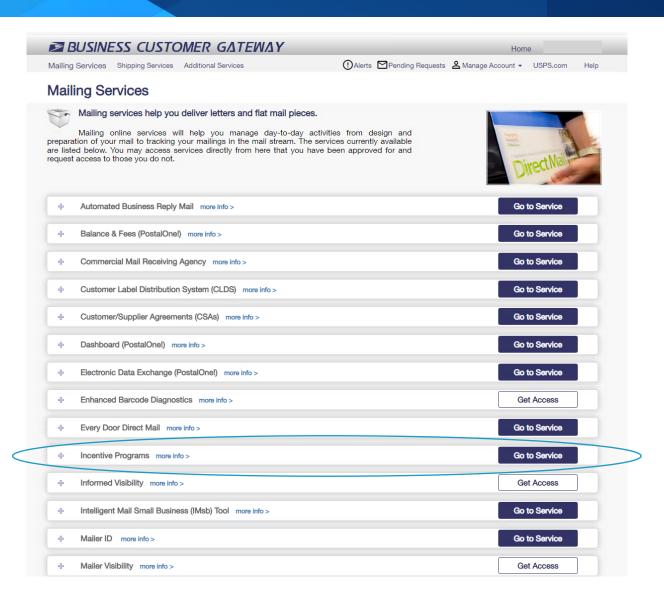

2

Select "Mailing Services"

3

# Go to "Incentive Programs" and select "Go to Service"

 If you do not have access to the Incentive Programs already you will need to click "Get Access" to submit your access request.

4

Select the 2024 Emerging Tech Promotion you wish to enroll in