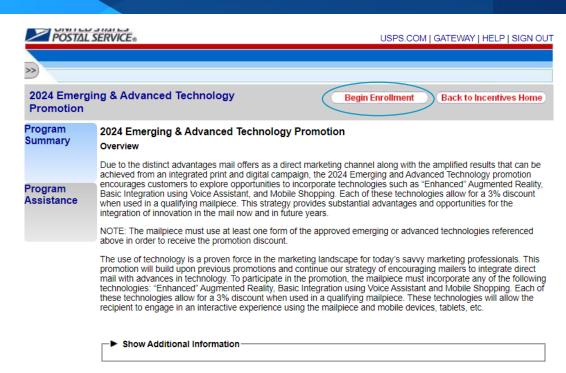

# Go to "Incentive Programs" and select "Go to Service"

 If you do not have access to the Incentive Programs already you will need to click "Get Access" to submit your access request.

4

Select the 2024 Emerging Tech Promotion you wish to enroll in

For enrollment instructions: https://postalpro.usps.com/promotions/et-enroll

5

Select "Begin Enrollment"

LEGAL
Privacy Policy >
Terms of Use >
FOIA >
No FEAR Act EEO Data >

ON USPS.COM
Government Services >
Buy Stamps & Shop >
Print a Label with Postage >
Customer Service >
Site Index >