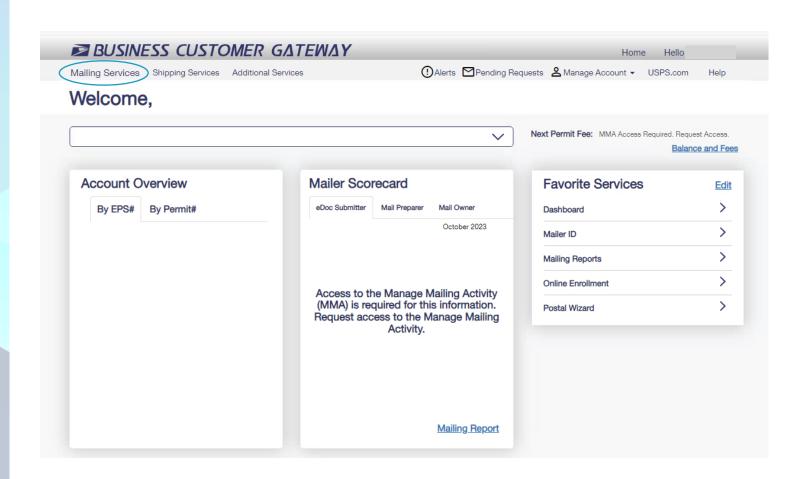

# Login to Business Customer Gateway Website:

https://gateway.usps.com/

#### **BUSINESS CUSTOMER GATEWAY Access Your Account** Enter Your Username & Password ① \* indicates a required field **USPS®** Business Customer Gateway Find and manage USPS® services for your business. Sign In Forgot your username? (i) Forgot your password? ① The United States Postal Service is serious about protecting your Welcome, BCG User! personal information. For added security, please consider changing your password periodically. Here's what's happening today. Sign Up