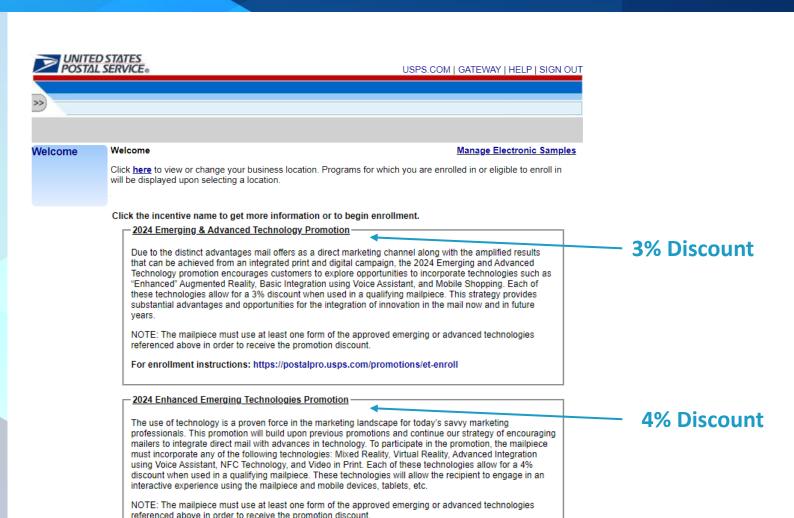

# Go to "Incentive Programs" and select "Go to Service"

 If you do not have access to the Incentive Programs already you will need to click "Get Access" to submit your access request.

4

Select the 2024 Emerging Tech Promotion you wish to enroll in