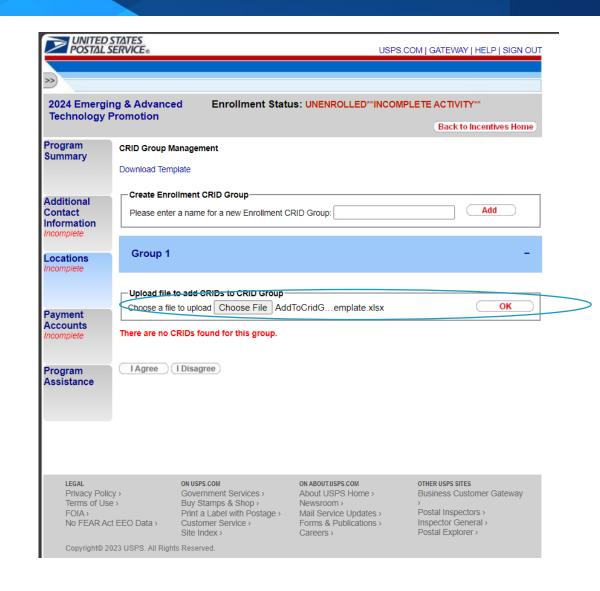

9

Add your file of CRIDs to your desired CRID Group:

- Select "Choose File"
- Select your file of CRIDs from your computer to upload
- Select "OK"

10

Review added CRIDs and select "Back"

11

Once you have completed creating CRID Groups and adding CRIDs to each group, select "I agree"