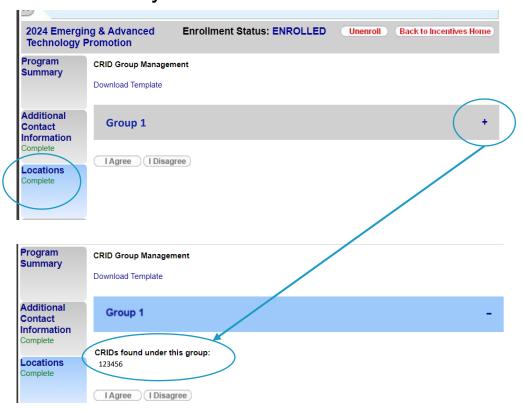

#### **VIEW ENROLLED CRIDs and CRID GROUPS**

#### **OPTION 1**

- Select "Locations"
- Expand each CRID Group by selecting the "+" symbol