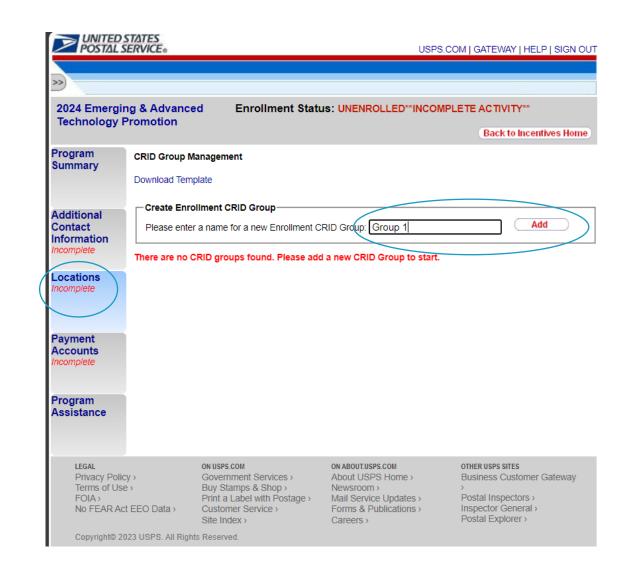

7

Select "Locations", enter a name for your CRID Group and select "Add"

- You will be adding CRIDs that you wish to partake in this promotion in the following steps
- A CRID group can have multiple CRIDs
- You will be able to create multiple CRID Groups
- A CRID can only be included in a single group