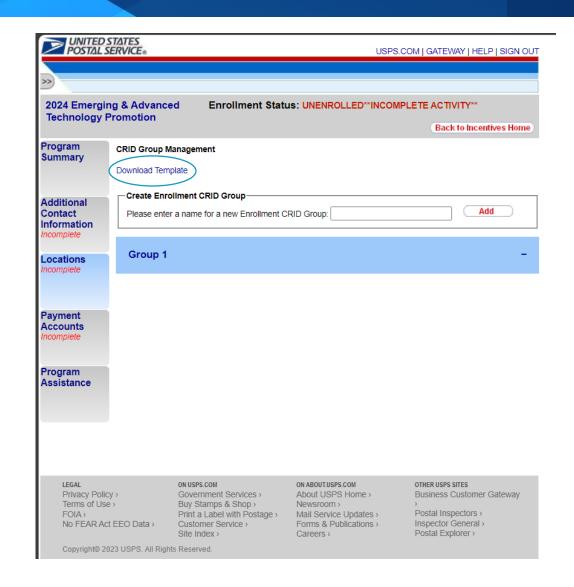

8

Select "Download Template", add the CRIDs you wish to partake in this promotion to Column A, and save to your computer

- Add the first CRID to Cell A1
- Add each additional CRID to the next row in Column A
- DO NOT add headers or other data