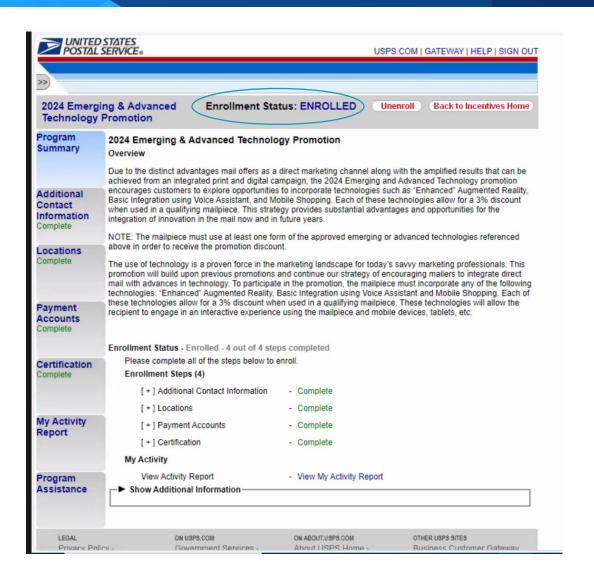

14

When you have completed the enrollment, you will receive an email stating that you are enrolled in the Promotion that you selected, and your Enrollment Status will state "ENROLLED"

#### **VIEW PROMOTION START/END DATE**

View your promotion start/end date by selecting "My Activity Report"