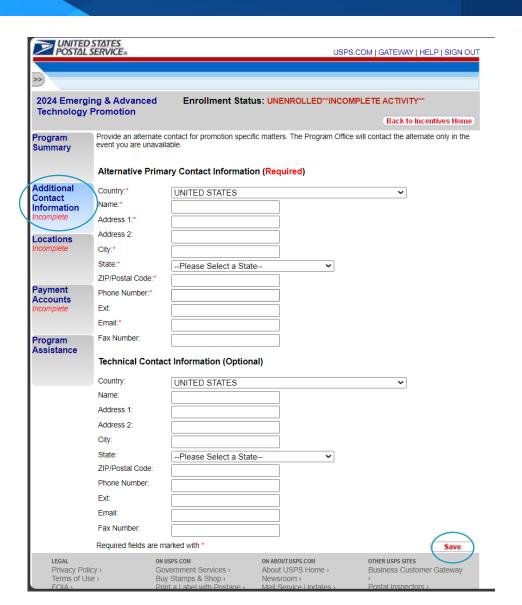

ON ABOUT.USPS.COM
About USPS Home >
Newsroom >
Mail Service Updates >
Forms & Publications >

Careers

OTHER USPS SITES

Business Customer Gateway

Copyright@ 2023 USPS. All Rights Reserved.

6

Select "Additional Contact Information", complete fields, and select "Save"