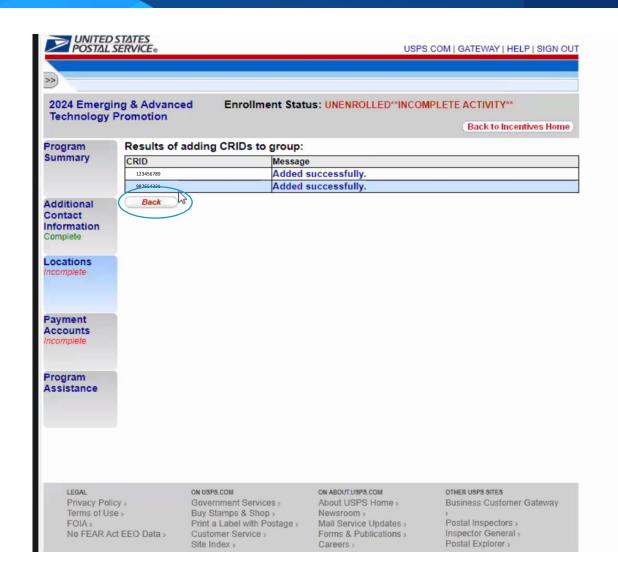

7

Select "Locations", enter a name for your CRID Group and select "Add"

- You will be adding CRIDs that you wish to partake in this promotion in the following steps
- A CRID group can have multiple CRIDs
- You will be able to create multiple CRID Groups
- A CRID can only be included in a single group

9

Add your file of CRIDs to your desired CRID Group:

- Select "Choose File"
- Select your file of CRIDs from your computer to upload
- Select "OK"

10

Review added CRIDs and select "Back"

11

Once you have completed creating CRID Groups and adding CRIDs to each group, select "I agree"