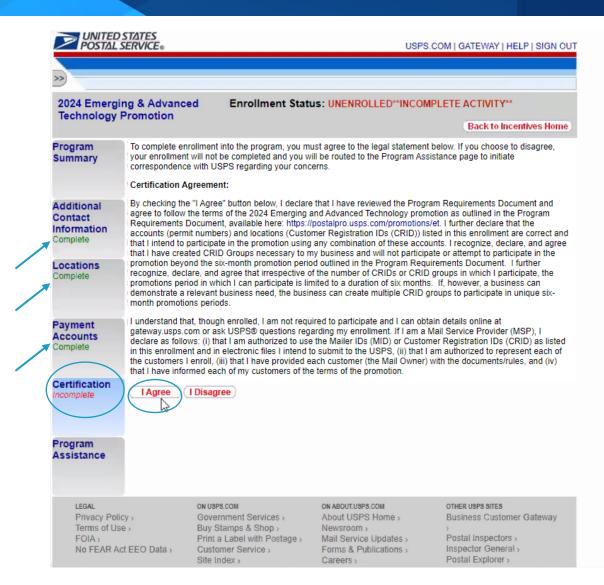

# 12

Select "Payment Accounts", confirm Permit Information, and select "I Agree"

 If no Permits are listed, proceed with enrollment by selecting "I Agree"

13

Once "Additional Contact Information", "Locations" and "Payment Accounts" are complete (denoted in green), select "Certification", review and select "I Agree"