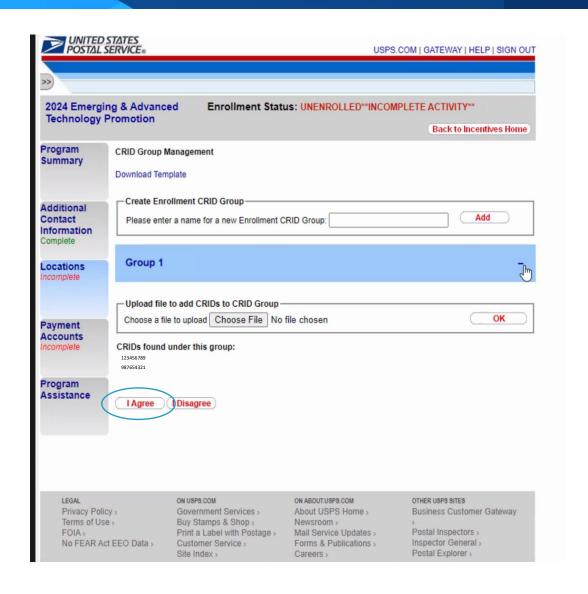

7

Select "Locations", enter a name for your CRID Group and select "Add"

- You will be adding CRIDs that you wish to partake in this promotion in the following steps
- A CRID group can have multiple CRIDs
- You will be able to create multiple CRID Groups
- A CRID can only be included in a single group

8

Select "Download Template", add the CRIDs you wish to partake in this promotion to Column A, and save to your computer

- Add the first CRID to Cell A1
- Add each additional CRID to the next row in Column A
- DO NOT add headers or other data

9

Add your file of CRIDs to your desired CRID Group:

- Select "Choose File"
- Select your file of CRIDs from your computer to upload
- Select "OK"

10

Review added CRIDs and select "Back"

11

Once you have completed creating CRID Groups and adding CRIDs to each group, select "I agree"