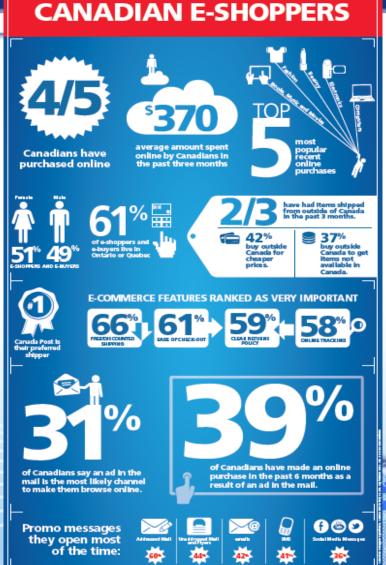

of America, represents about half the world's population. These countries are attractive not simply because of their population, but because of their expanding economies. For American products, they are markets with great potential.



#### **E-commerce Market**

- According to a <u>Pay-Pal study</u>, the cross-border e-commerce market was valued at over \$105 billion in 2015, and will reach \$307 billion by 2018. The study estimates that there will be around 130 million crossborder customers shopping online in 2018, compared to the 93.7 million online shoppers in 2015.
- E-commerce B2C product sales totaled \$142.5 billion, representing about 8% of retail product sales in the United States. The United States online retail industry was worth \$279 billion in 2015.

# Canada Highlight on





#### **E-commerce Shopping Cart Abandonment**

#### 69.89% – average documented online shopping cart abandonment rate

- Extra costs were too high (shipping, extra fees) 60%
- The site wanted me to create an account 37%
- Checkout too complicated/too long 28%
- I couldn't see/calculate the total order cost up front 23%
- Website errors/browser crashed 20%
- Didn't trust the site with my credit card information 19%
- Returns policy was not satisfactory 11%
- My credit card was declined 4%

2,694 responses US adults @baymard.com/checkout usability 2017





### US - Global E-Commerce Market

|   | Rank | Best Selling Internet Products 2016 |
|---|------|-------------------------------------|
|   | 1    | Women's Apparel                     |
|   | 2    | Books