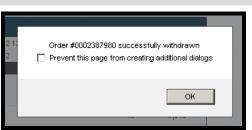

- 3. Review order to confirm that it needs to be withdrawn
- 4. Click the "Withdraw Order" button

Note: If "Withdraw Order" button is not available contact your BSN for assistance

- 5. A popup window will appear asking to withdraw the order
- 6. Click "Ok" to confirm
- 7. A second popup window will verify that the order was successfully withdrawn
- 8. The order details and MTEOR Dashboard will also reflect that the order was "Withdrawn"