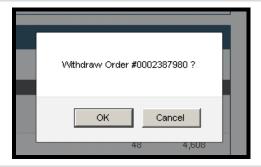

- 3. Review order to confirm that it needs to be withdrawn
- 4. Click the "Withdraw Order" button

Note: If "Withdraw Order" button is not available contact your BSN for assistance

- 5. A popup window will appear asking to withdraw the order
- 6. Click "Ok" to confirm
- 7. A second popup window will verify that the order was successfully withdrawn
- 8. The order details and MTEOR Dashboard will also reflect that the order was "Withdrawn"