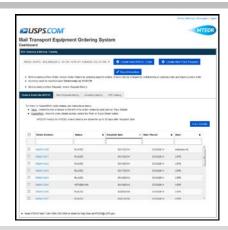

## Withdraw Order

The Withdraw Order function allows users to easily remove orders from MTEOR. Click <u>here</u> to visit the MTEOR webpage for additional information.

- 1. Login into MTEOR and select the delivery address/facility
- 2. Select the order to withdraw by marking the checkbox on the left then select the "View Details" button

- 3. Review order to confirm that it needs to be withdrawn
- 4. Click the "Withdraw Order" button

Note: If "Withdraw Order" button is not available contact your BSN for assistance

- 5. A popup window will appear asking to withdraw the order
- 6. Click "Ok" to confirm
- 7. A second popup window will verify that the order was successfully withdrawn
- 8. The order details and MTEOR Dashboard will also reflect that the order was "Withdrawn"