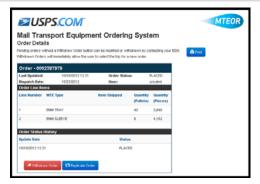

- 3. Review order to confirm that it needs to be withdrawn
- 4. Click the "Withdraw Order" button

Note: If "Withdraw Order" button is not available contact your BSN for assistance

- 5. A popup window will appear asking to withdraw the order
- 6. Click "Ok" to confirm
- 7. A second popup window will verify that the order was successfully withdrawn
- 8. The order details and MTEOR Dashboard will also reflect that the order was "Withdrawn"