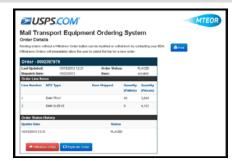

4. Click the "Replicate Order" button

Note: If the order is in "Backorder" status the "Replicate Order" button will not be available

- 5. The subsequent screen will show the order details at the top and available transportation at the bottom
- 6. Select the dispatch date and time, then click "Submit"