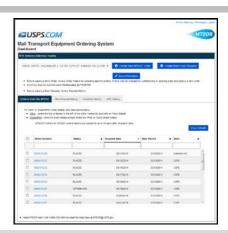

## **Replicate Order**

Replicate order allows users to quickly and easily place orders with similar MTE requests. Click <u>here</u> to visit the MTEOR webpage for additional information.

- 1. Login into MTEOR and select the delivery address/facility
- 2. Select the order to replicate by marking the checkbox on the left then select the "View Details" button