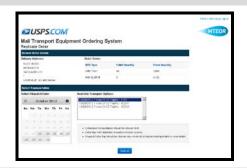

4. Click the "Replicate Order" button

Note: If the order is in "Backorder" status the "Replicate Order" button will not be available

- 5. The subsequent screen will show the order details at the top and available transportation at the bottom
- 6. Select the dispatch date and time, then click "Submit"

Note: Scheduled trips show first, then nonscheduled trips, then request extra trip

- 7. Review the order in the Shopping Cart, then click "Checkout"
- 8. In Checkout, review the order again and select "Place My Order"
- 9. Your order is only complete once you see the "Success!" screen